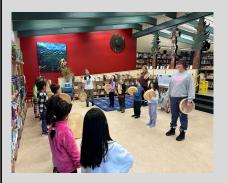

Grandma Clifton has been coming into the school to do drumming with our students. This is Ms. Coyston's class.